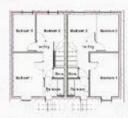

#### First Floor

#### First Floor

| Bodruum1  | 2925 x 4575(1)(1) | 9.60 x 14.6%  |
|-----------|-------------------|---------------|
| Redroom 2 | 2180 x 2765mm     | 7.15 x 9.07ti |
| Redroom 3 | 7880 x 2635mm     | 9.45 x 8.651  |
| Bathroom  | 2135 x1865mm      | 7,00 x 6,12ft |
| Stone     | 1000 x 1035mm     | 328 x 340ft   |