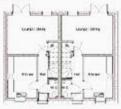

#### Ground Floor

#### Ground Floor

| <b>Kitchen</b> | 2935 x 4240mm | 9.63 x 13.91ft |
|----------------|---------------|----------------|
| Lounge/        |               |                |
| Dining Room    | 3090 x 5165mm | 13.09 x 16.95f |
| WC             | 945 x 1865mm  | 3.0 x 6.12ft   |
| Store          | 005 x 950mm   | 3.30 x 6.40ft  |
| tall           | 1075 x 4240mm | 3.53 x 13.91ft |